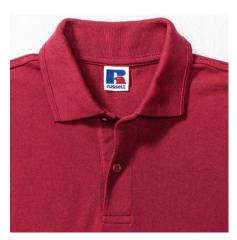

### RUSSELL MEN'S HARDWEAR POLYCOTTON POLO

#### **Basic informations**

Size: L

Length: 58 Width: 38 Height: 29

Printing type: Vez

Color: Red Size: L

## **Specification**

RUSSELL Men's HARDWEAR POLYCOTTON POLO Made almost indestructible. Classical cut short sleeve sewn on the side, reinforcing traces on collar and shoulder flaps, double stitch along shoulders, bottom and around armpits, extra stitching around ruffles, three button colors, spare button, spare button along the shoulders and neck, reinforcement on the back with a latch, pocket on the chest, longer back of the T-shirt, reinforced shackles on the side. classic red L