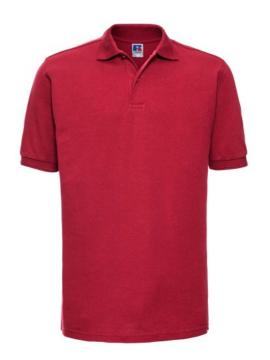

### RUSSELL MEN'S HARDWEAR POLYCOTTON POLO

## **Specification**

RUSSELL Men's HARDWEAR POLYCOTTON POLO Made almost indestructible. Classical cut short sleeve sewn on the side, reinforcing traces on collar and shoulder flaps, double stitch along shoulders, bottom and around armpits, extra stitching around ruffles, three button colors, spare button, spare button along the shoulders and neck, reinforcement on the back with a latch, pocket on the chest, longer back of the T-shirt, reinforced shackles on the side. classic red L