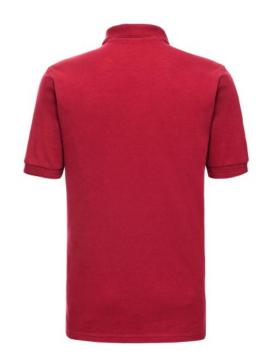

## **Specification**

RUSSELL Men's HARDWEAR POLYCOTTON POLO Made almost indestructible. Classical cut short sleeve sewn on the side, reinforcing traces on collar and shoulder flaps, double stitch along shoulders, bottom and around armpits, extra stitching around ruffles, three button colors, spare button, spare button along the shoulders and neck, reinforcement on the back with a latch, pocket on the chest, longer back of the T-shirt, reinforced shackles on the side. classic red L